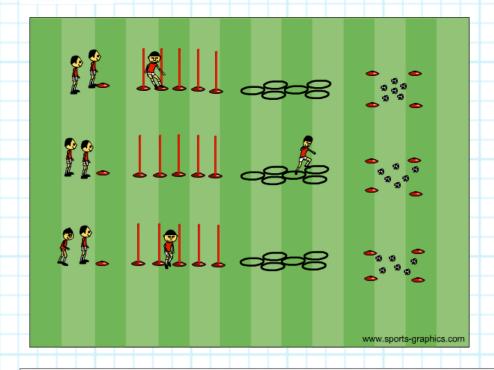

Set Up: Lay out Equipment to challenge agility and coordination. Place balls in a grid at the end of the course.

- Players must retrieve a ball and carry back to their team running forwards/backwards
- Players must retrieve a ball and dribble back to their team
- Players must dribble ball thru sticks and place in grid before sprinting back to team